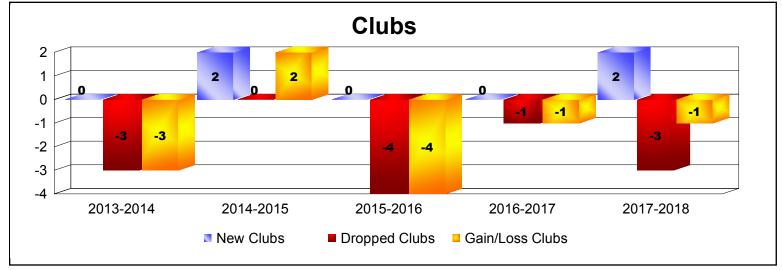

District LC 4

As of June 2018 Cumulative

| Year      | New<br>Clubs | Dropped<br>Clubs | Gain/<br>Loss<br>Clubs | New<br>Members | Charter<br>Members | Reinstate<br>Members | Transfer<br>Members | Total<br>Member<br>Added | Total<br>Members<br>Dropped | Gain/<br>Loss<br>Members |
|-----------|--------------|------------------|------------------------|----------------|--------------------|----------------------|---------------------|--------------------------|-----------------------------|--------------------------|
| 2013-2014 | 0            | -3               | -3                     | 133            | 2                  | 7                    | 4                   | 146                      | -172                        | -26                      |
| 2014-2015 | 2            | 0                | 2                      | 227            | 48                 | 19                   | 3                   | 297                      | -240                        | 57                       |
| 2015-2016 | 0            | -4               | -4                     | 127            | 4                  | 4                    | 2                   | 137                      | -240                        | -103                     |
| 2016-2017 | 0            | -1               | -1                     | 218            | 1                  | 2                    | 1                   | 222                      | -161                        | 61                       |
| 2017-2018 | 2            | -3               | -1                     | 131            | 50                 | 4                    | 1                   | 186                      | -225                        | -39                      |
| Average   | 1            | -2               | -1                     | 167            | 21                 | 7                    | 2                   | 198                      | -208                        | -10                      |