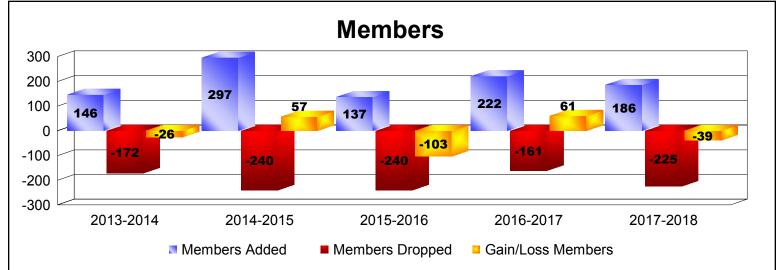

District LC 4

As of June 2018 Cumulative

| Year      | New<br>Clubs | Dropped<br>Clubs | Gain/<br>Loss<br>Clubs | New<br>Members | Charter<br>Members | Reinstate<br>Members | Transfer<br>Members | Total<br>Member<br>Added | Total<br>Members<br>Dropped | Gain/<br>Loss<br>Members |
|-----------|--------------|------------------|------------------------|----------------|--------------------|----------------------|---------------------|--------------------------|-----------------------------|--------------------------|
| 2013-2014 | 0            | -3               | -3                     | 133            | 2                  | 7                    | 4                   | 146                      | -172                        | -26                      |
| 2014-2015 | 2            | 0                | 2                      | 227            | 48                 | 19                   | 3                   | 297                      | -240                        | 57                       |
| 2015-2016 | 0            | -4               | -4                     | 127            | 4                  | 4                    | 2                   | 137                      | -240                        | -103                     |
| 2016-2017 | 0            | -1               | -1                     | 218            | 1                  | 2                    | 1                   | 222                      | -161                        | 61                       |
| 2017-2018 | 2            | -3               | -1                     | 131            | 50                 | 4                    | 1                   | 186                      | -225                        | -39                      |
| Average   | 1            | -2               | -1                     | 167            | 21                 | 7                    | 2                   | 198                      | -208                        | -10                      |